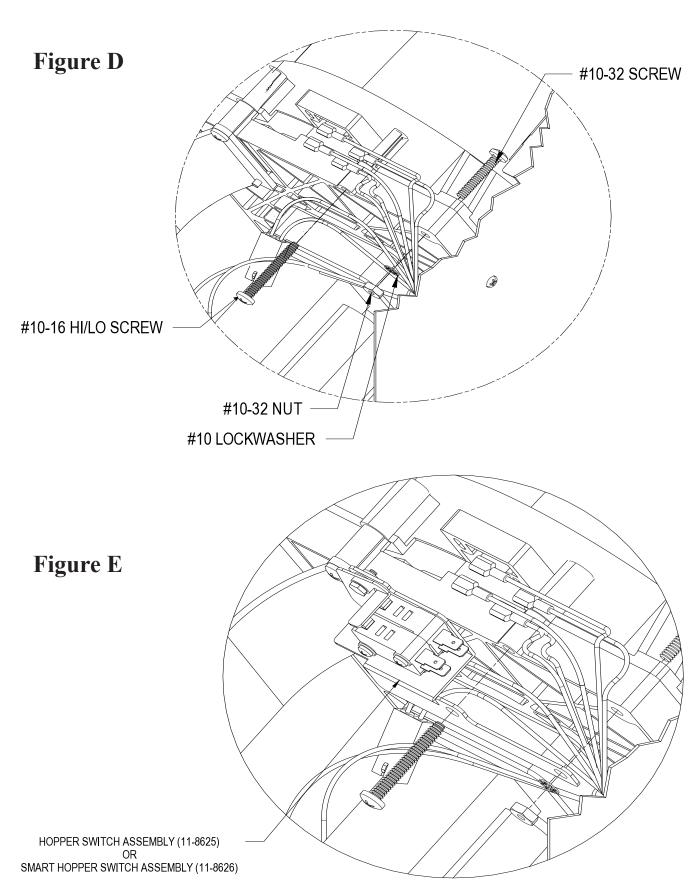

- 5. Disconnect quick connects from hopper switch.
- 6. Remove #4-40 x 1 1/2" (90-1026) screws and #4-40 (90-0306) locknuts holding switch in place. Save the hardware. Refer to Figure C

7. Remove #10-16 x 1 1/2" HI/LO screw and #10-32 (90-0160) nut indicated. Refer to Figure D

8. Attach assembly (11-8625 or 11-8626) using #10-16 x 1 1/2" HI/LO screw and #10-32 (90-0160) nut that was just removed. Refer to Figure E.