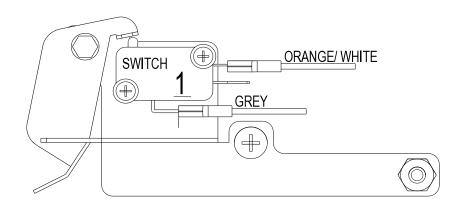

# SMART HOPPER SWITCH ASSEMBLY (11-8626)

- 9. Re-attach quick connect to switch. Note: Refer to page 4 or 5 for the approperiate quick connect connection.
- 10. Replace coin baffle. Refer to Figure B
- 11. Replace cover and fasten using #6-32 x 3/16" (90-0131) screws. Refer to Figure A
- 12. If applicable replace hopper pivot rod using #1/4-20 screws.
- 13. Place hopper in machine and re-connect harness.
- 14. Restore power to machine.