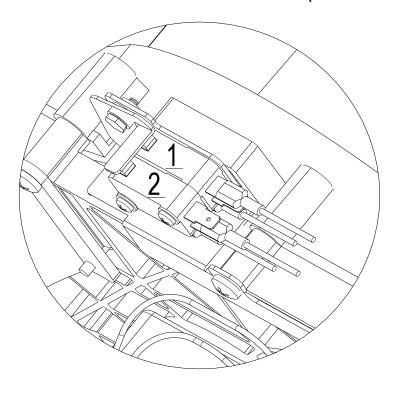

8. Attach assembly (11-8625 or 11-8626) using #10-16 x 1 1/2" HI/LO screw and #10-32 (90-0160) nut that was just removed. Refer to Figure E.