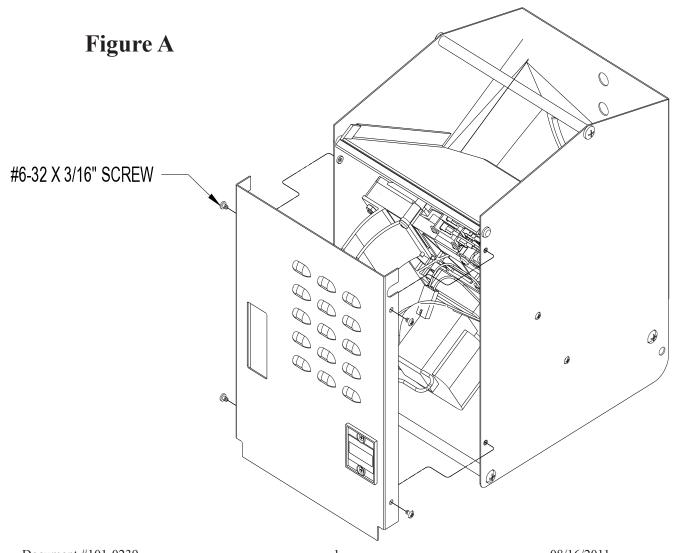

#### **HOPPER SWITCH REPLACEMENT KIT**

Kit Number (100-0151 & 100-0193)

Tools Required: 3/8" Nut Driver

1/4" Nut Driver

Medium Phillips Screwdriver

- 1. Turn off power to the machine.
- 2. Disconnect harness from hopper and remove from machine.
- 3. Using the medium Phillips screwdriver remove the #6-32 x 3/16" (90-0131) screws from the front cover and move to a safe place. Refer to Figure A.

# SMART HOPPER SWITCH ASSEMBLY (11-8626)

- 9. Re-attach quick connect to switch. Note: Refer to page 4 or 5 for the approperiate quick connect connection.
- 10. Replace coin baffle. Refer to Figure B
- 11. Replace cover and fasten using #6-32 x 3/16" (90-0131) screws. Refer to Figure A
- 12. If applicable replace hopper pivot rod using #1/4-20 screws.
- 13. Place hopper in machine and re-connect harness.
- 14. Restore power to machine.