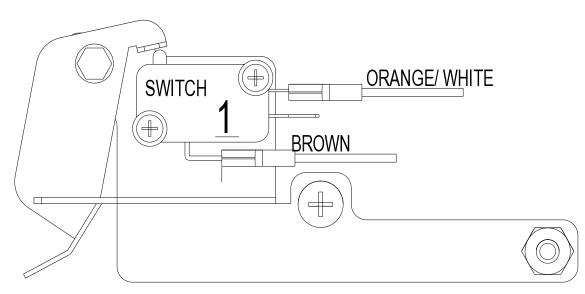

re A.



#### 4. Remove Coin Baffle. Refer to Figure B

Note: If one has an ER-60 or ACW hopper locate the hopper pivot rod (handle) and remove the 2 #1/4-20 Phillip head screws. Place rod and screws in safe place.

- 5. Disconnect quick connects from hopper switch.
- 6. Remove #4-40 x 1 1/2" (90-1026) screws and #4-40 (90-0306) locknuts holding switch in place. Save the hardware. Refer to Figure C



7. Remove #10-16 x 1 1/2" HI/LO screw and #10-32 (90-0160) nut indicated. Refer to Figure D

8. Attach assembly (11-8625 or 11-8626) using #10-16 x 1 1/2" HI/LO screw and #10-32 (90-0160) nut that was just removed. Refer to Figure E.



### WARNING: CONNECTING WIRES TO SWITCH IMPROPERLY CAN DAMAGE MACHINE

## HOPPER SWITCH ASSEMBLY (11-8625)







# SMART HOPPER SWITCH ASSEMBLY (11-8626)





- 9. Re-attach quick connect to switch. Note: Refer to page 4 or 5 for the approperiate quick connect connection.
- 10. Replace coin baffle. Refer to Figure B
- 11. Replace cover and fasten using #6-32 x 3/16" (90-0131) screws. Refer to Figure A
- 12. If applicable replace hopper pivot rod using #1/4-20 screws.
- 13. Place hopper in machine and re-connect harness.
- 14. Restore power to machine.

## **Hamilton Manufacturing Corp.**

1026 Hamilton Drive Holland, OH 43528

**Sales Phone:** (888) 723-4858 **Sales Fax:** (419) 867-4850

Customer Service Phone: (800) 837-5561 Customer Service Fax: (419) 867-4857

Website: http://www.hamiltonmfg.com

Email Addresses:

service@hamiltonmfg.com sales@hamiltonmfg.com parts@hamiltonmfg.com