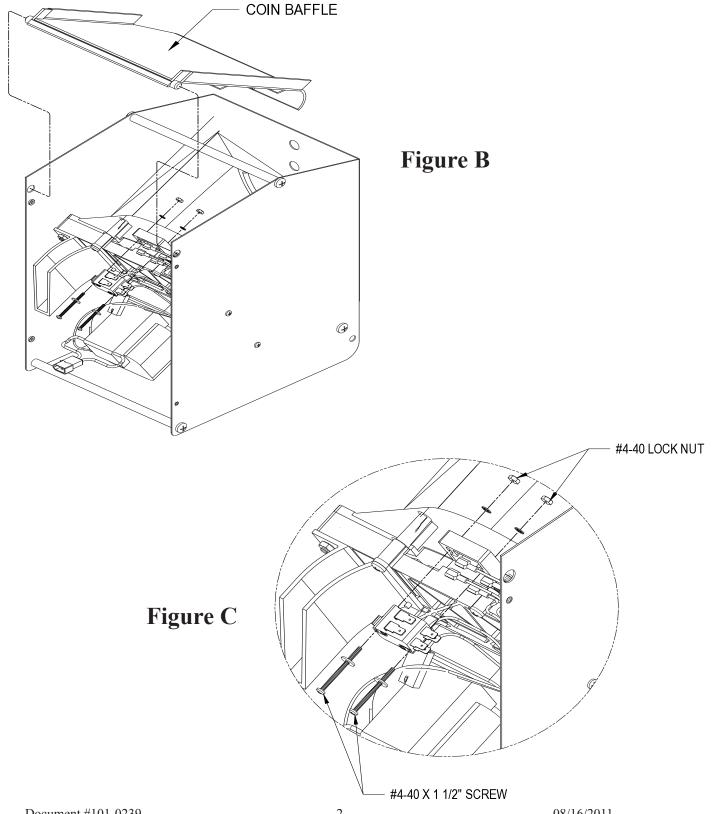

#### 4. Remove Coin Baffle. Refer to Figure B

Note: If one has an ER-60 or ACW hopper locate the hopper pivot rod (handle) and remove the 2 #1/4-20 Phillip head screws. Place rod and screws in safe place.

- 5. Disconnect quick connects from hopper switch.
- 6. Remove #4-40 x 1 1/2" (90-1026) screws and #4-40 (90-0306) locknuts holding switch in place. Save the hardware. Refer to Figure C

7. Remove #10-16 x 1 1/2" HI/LO screw and #10-32 (90-0160) nut indicated. Refer to Figure D

# SMART HOPPER SWITCH ASSEMBLY (11-8626)

- 9. Re-attach quick connect to switch. Note: Refer to page 4 or 5 for the approperiate quick connect connection.
- 10. Replace coin baffle. Refer to Figure B
- 11. Replace cover and fasten using #6-32 x 3/16" (90-0131) screws. Refer to Figure A
- 12. If applicable replace hopper pivot rod using #1/4-20 screws.
- 13. Place hopper in machine and re-connect harness.
- 14. Restore power to machine.