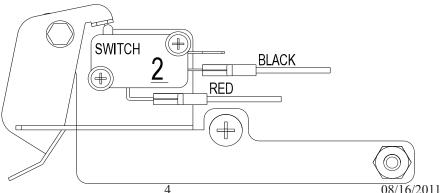

cover and move to a safe place. Refer to Figure A.



#### 4. Remove Coin Baffle. Refer to Figure B

Note: If one has an ER-60 or ACW hopper locate the hopper pivot rod (handle) and remove the 2 #1/4-20 Phillip head screws. Place rod and screws in safe place.

- 5. Disconnect quick connects from hopper switch.
- 6. Remove #4-40 x 1 1/2" (90-1026) screws and #4-40 (90-0306) locknuts holding switch in place. Save the hardware. Refer to Figure C



7. Remove #10-16 x 1 1/2" HI/LO screw and #10-32 (90-0160) nut indicated. Refer to Figure D

8. Attach assembly (11-8625 or 11-8626) using #10-16 x 1 1/2" HI/LO screw and #10-32 (90-0160) nut that was just removed. Refer to Figure E.



### WARNING: CONNECTING WIRES TO SWITCH IMPROPERLY CAN DAMAGE MACHINE

## HOPPER SWITCH ASSEMBLY (11-8625)







# SMART HOPPER SWITCH ASSEMBLY (11-8626)





- 9. Re-attach quick connect to switch. Note: Refer to page 4 or 5 for the approperiate quick connect connection.
- 10. Replace coin baffle. Refer to Figure B
- 11. Replace cover and fasten using #6-32 x 3/16" (90-0131) screws. Refer to Figure A
- 12. If applicable replace hopper pivot rod using #1/4-20 screws.
- 13. Place hopper in machine and re-connect harness.
- 14. Restore power to machine.

## **Hamilton Manufacturing Corp.**

1026 Hamilton Drive Holland, OH 43528

**Sales Phone:** (888) 723-4858 **Sales Fax:** (419) 867-4850

Customer Service Phone: (800) 837-5561 Customer Service Fax: (419) 867-4857

Website: http://www.hamiltonmfg.com

Email Addresses:

service@hamiltonmfg.com sales@hamiltonmfg.com parts@hamiltonmfg.com